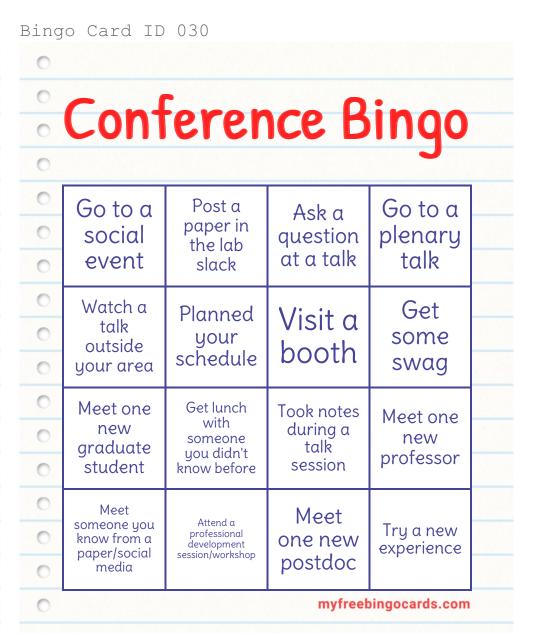

on<br>at a talk                              | Meet<br>one new<br>postdoc          |
| 0 0 0 | Get dinner<br>with<br>someone<br>you didn't<br>know before | Heard about<br>a technique<br>you want to<br>learn more<br>about | Meet<br>someone you<br>know from a<br>paper/social<br>media | Planned<br>your<br>schedule         |
| 0 0 0 | Watch a<br>talk<br>outside<br>your area                    | Go to a<br>plenary<br>talk                                       | Take a<br>selfie with<br>your name<br>badge                 | Try a new<br>experience             |
| 0     | myfreebingocards.com                                       |                                                                  |                                                             |                                     |