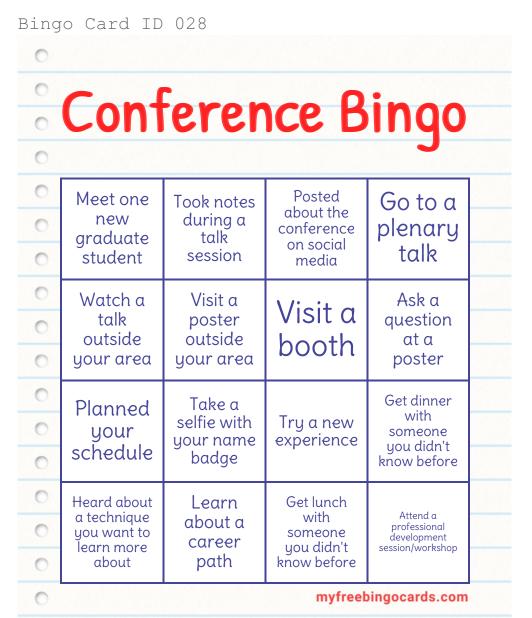

| Ask a<br>question<br>at a<br>poster     | Visit a<br>poster<br>outside<br>your area                   |
| 0      | Get lunch<br>with<br>someone<br>you didn't<br>know before        | Take a<br>selfie with<br>your name<br>badge | Meet<br>one new<br>postdoc              | Get dinner<br>with<br>someone<br>you didn't<br>know before  |
| 0<br>0 | Heard about<br>a technique<br>you want to<br>learn more<br>about | Took notes<br>during a<br>talk<br>session   | Planned<br>your<br>schedule             | Post a<br>paper in<br>the lab<br>slack                      |
| 0      |                                                                  |                                             | myfreet                                 | oingocards.com                                              |



| Bing  | o Card ID                                                  | 029                                                              |                                                             |                                     |
|-------|------------------------------------------------------------|------------------------------------------------------------------|-------------------------------------------------------------|-------------------------------------|
| 0     | ~                                                          | •                                                                | •                                                           | •                                   |
| 0     | Cont                                                       | erer