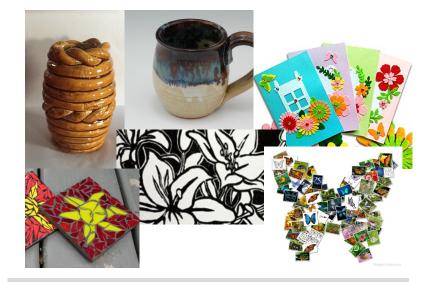

## Art Series with the Bechtler Museum of Modern Art

Participate in a special art series hosted by the Bechtler Museum of Modern Art! Each 1.5 hour long session is open only to 15 people and no previous art experience is necessary. Sign up for one or all sessions today!

May 10: Ceramic Coil Pots May 14: Ceramic Mugs May 17: Handmade Greeting Cards May 21: Relief Printmaking

May 24: Mosaic Coasters

May 28: Collage

*WHERE:* The Great Room at The Retreat 3240 New Renaissance Way